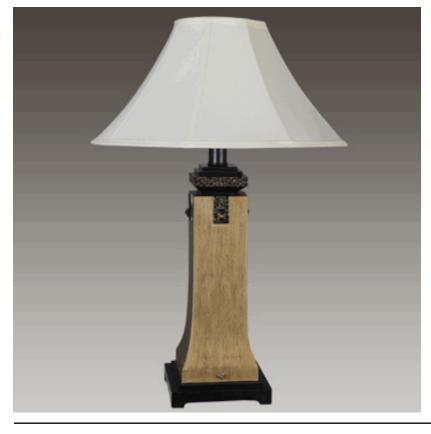

## Lamp Specifications **5770T**

STAY ILLUMINATED

30" Tarnished Silver Table Lamp, medium base socket, on/off push button base switch, 8' Silver 45° cord, 7"x20"x11.5" White Faux Silk Shade. Recommend 1100 lumen LED bulb.

Lamp Dimensions: 30"H

Lamp Finish: Tarnished Silver

Switch: On/Off push button base switch

Bulb Wattage: Recommend 1100 lumen LED bulb, max rating

27 watt CFL

Cordset: 8' Silver 45° cord

Socket: medium base

Base: 8"W, 8"D

Extension:

Arkansas Lighting 1701 S. 28th Street Van Buren, AR 72956

800-437-7656 Fax: 479-474-9007 www.arkansaslighting.com

sales@arkansaslighting.com customerservice@arkansaslighting.com Shade Part Number: 0720115WH

Shade Material: White Faux Silk

Shade Dimensions: 7"x20"x11.5"

Harp: 9"

Miscellaneous:

Options:

All specifications noted on this sheet match the photograph shown. Almost every line item has multiple options. Please contact your sales representative for more details.